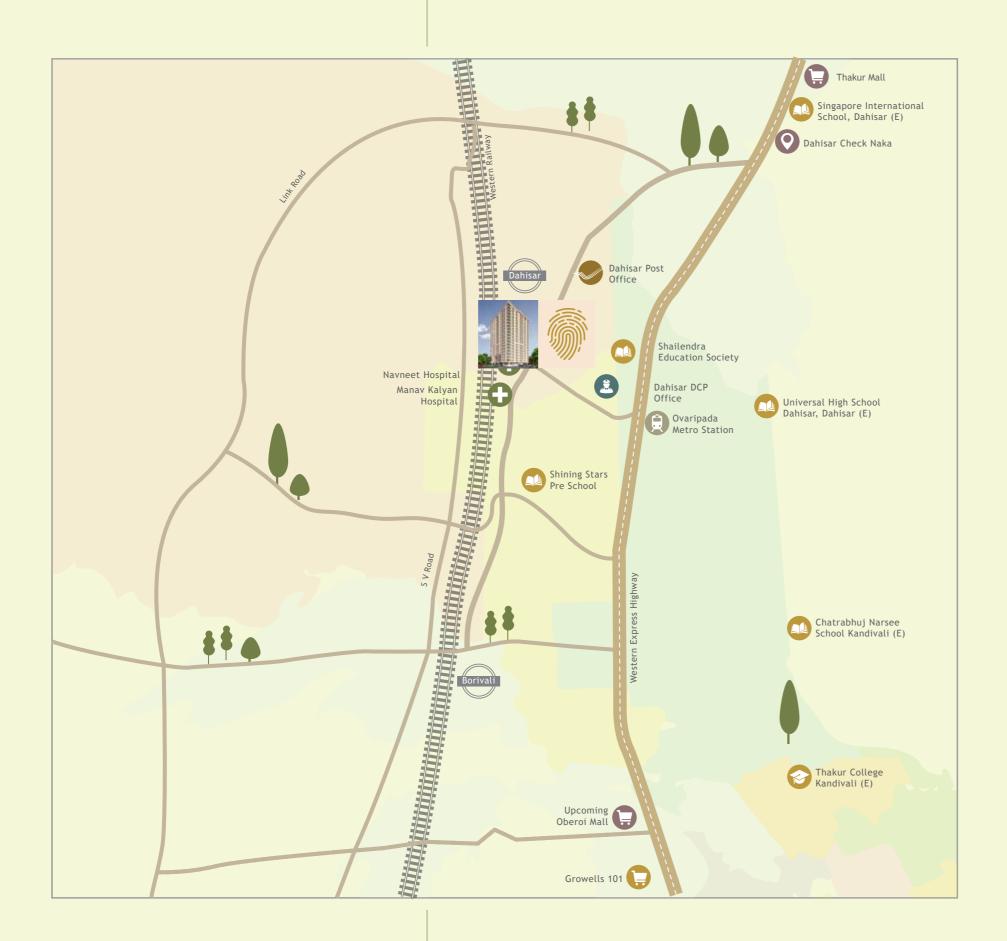

### INFRASTRUCTURE:

Dahisar boasts of a well-established infrastructure that provides excellent connectivity to other parts of Mumbai, making it a convenient location for both business and leisure. Situated within close proximity to the Metro Station and Borivali Railway Station, Dahisar is easily accessible by public transport, providing residents and visitors with seamless connectivity to other parts of the city. The Western Express Highway passes through Dahisar, connecting it to the rest of the city.

### SOCIAL LIFE:

Near Dahisar there are some of Mumbai's top malls, including Thakur Mall, Growel's 101 Mall, and Oberoi Mall. Whether you want to shop, eat, or have fun, these malls have something for everyone. Dahisar is about to get even more exciting with the upcoming **Theme Park** set to open its doors soon. The theme park is set to become a must-visit destination for families and thrill-seekers alike.

#### METRO LINE 7A:

Ovaripada Metro Station is within walking distance.

Mumbai Metro Line 7A is an elevated corridor connecting Andheri (East) with Dahisar

(East) via the Western Express Highway.

The corridor will have 13 stations, including one at Dahisar (East).

### DAHISAR. EVERYTHING IS WITHIN ARM'S REACH!

**KEY DISTANCES** 

|                                      |                                      | ••••                                    |
|--------------------------------------|--------------------------------------|-----------------------------------------|
| 1 Min:<br>Dahisar Railway<br>Station | 1 Min:<br>Western<br>Express Highway | 1 Min:<br>Dahisar DCP<br>Office         |
| 1 Min:<br>Ovaripada<br>Metro Station | <b>5 Mins:</b> Dahisar Check Naka    | <b>5 Mins:</b> Borivali Railway Station |
|                                      |                                      | Opposite: Dahisar Post Office           |

### **EDUCATIONAL INSTITUTIONS**

| ••••                                          |                                             |                                           |
|-----------------------------------------------|---------------------------------------------|-------------------------------------------|
| 10 Mins:<br>Singapore<br>International School | 5 Mins:<br>Universal<br>High School Dahisar | 1 Min:<br>Shailendra<br>Education Society |
| 10 Mins:<br>Thakur<br>College                 | 10 Mins:<br>Chatrabhuj Narsee<br>School     |                                           |
| HOSPITALS                                     |                                             |                                           |
| 1 Min:<br>Navneet Hospital                    | <b>1 Min:</b><br>Manav Kalyan<br>Hospital   |                                           |
| MALLS                                         |                                             |                                           |
| • • • •                                       |                                             |                                           |
| 10 Mins:                                      | 10 Mins:                                    | 10 Min:                                   |

Growels 101

Thakur Mall

Upcoming Oberoi Mall