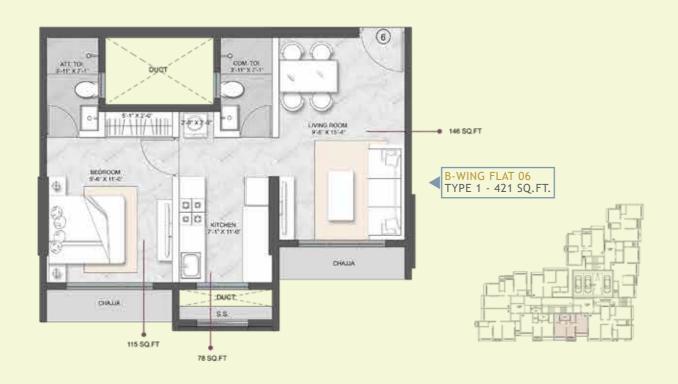

odirealty Ashvattha, where the enchanting city views from the rooftop offer a magical escape from the metropolis below. The gentle waves of the infinity pool help you unwind, and the open-to-sky gym with Yoga & meditation area is refreshing, moreover, the screeningfacility, sky lounge, gazebo, and kid's play area, make Ashvattha's rooftop experience go really over the top.

A plethora of amenities offers you a lifestyle of luxurious serenity.







Rooftop Yoga & Meditation Area



Rooftop Kid's Play Area



Tensile Roof Sky Lounge



Open To Sky Screening Area



Rooftop Buffet Area



Rooftop Gazebo Seating Area



Open-To-Sky Gym

### WHERE SKY'S THE LIMIT

. . . . .



Society Office



Mechanical Parking



Terrace Garden To Host Events







### 1 BHK UNIT PLANS

2 BHK UNIT PLANS











### 2 BHK UNIT PLANS









### 3 BHK UNIT PLANS

• • • •









### WE COMMIT TO IT, AND WE MAKE IT!

• • • •

For more than half a century, Modirealty has remained a beacon of excellence in the Indian real estate industry. Founded by Shyamsunder Modi in 1971, our commitment to creating homes that reflect people's values and emotions remains at the heart of everything we do. Our track record of completing projects within the given timeline is a representation of our meticulous planning, attention to detail and team-dedication.

As a self-financed, debt-free group, we at Modirealty. Take immense pride in the fact that we have never had a single stalled project or litigation.

Our team of experts shares the passion for excellence, and we are committed to upholding the high sta