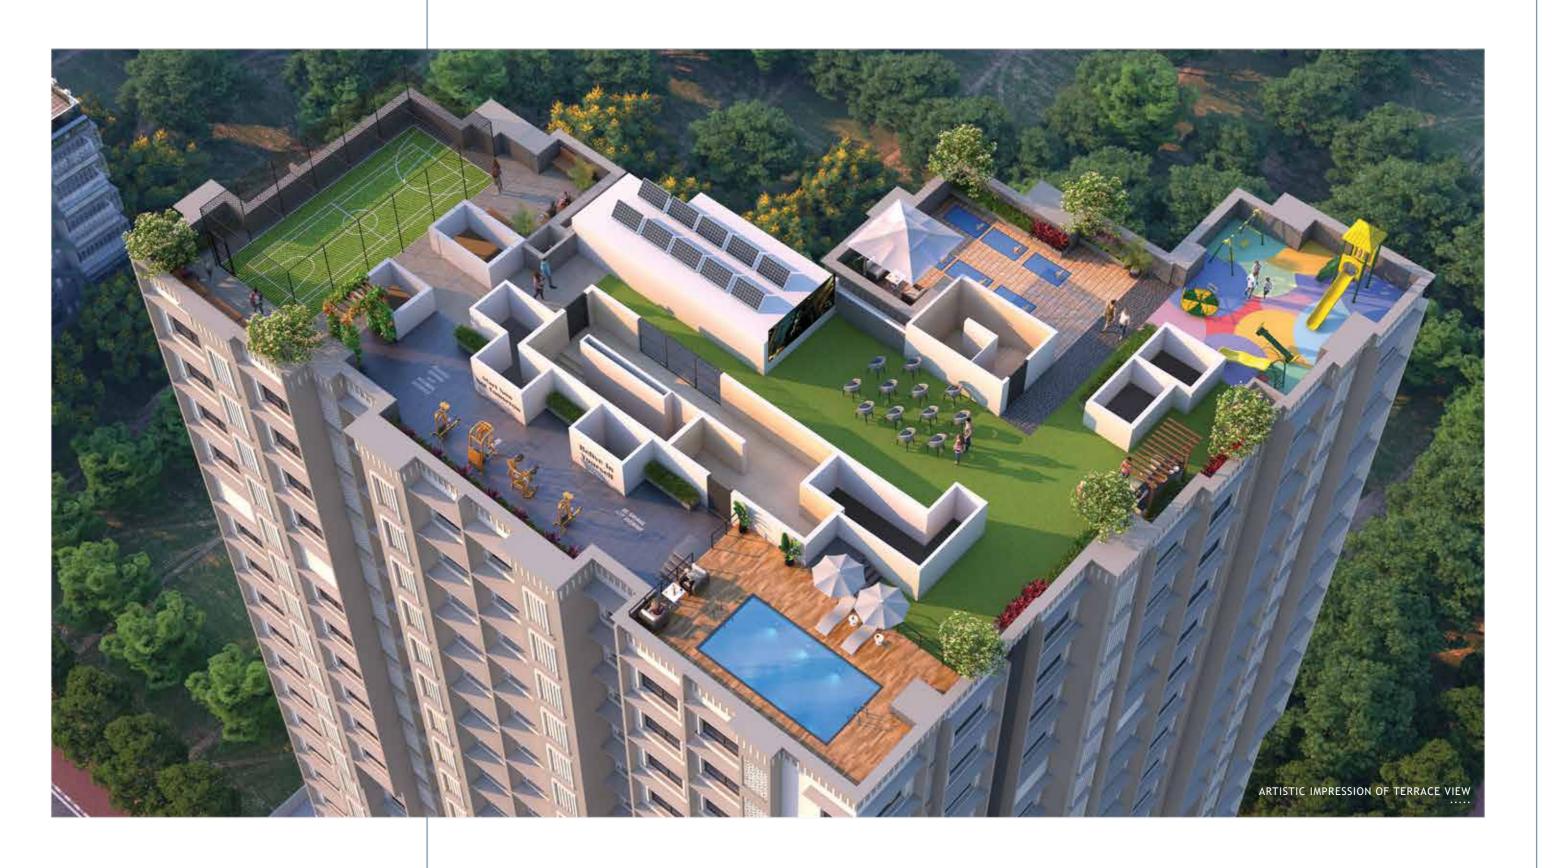

# WITH UNLIMITED AMENITIES, LIFE CAN BE A NEVER-ENDING VACATION HERE!

The bustling suburban Dahisar experiences unparalleled luxury, for the first time, at Modirealty Ashvattha, where the enchanting city views from the rooftop offer a magical escape from the metropolis below. The gentle waves of the infinity pool help you unwind, and the open-to-sky gym with Yoga & meditation area is refreshing, moreover, the screeningfacility, sky lounge, gazebo, and kid's play area, make Ashvattha's rooftop experience go really over the top.

A plethora of amenities offers you a lifestyle of luxurious serenity.

Rooftop Yoga & Meditation Area

Rooftop Kid's Play Area

Tensile Roof Sky Lounge

Open To Sky Screening Area

Rooftop Buffet Area

Rooftop Gazebo Seating Area

Open-To-Sky Gym

### WHERE SKY'S THE LIMIT

. . . . .

Society Office

Mechanical Parking

Terrace Garden To Host Events