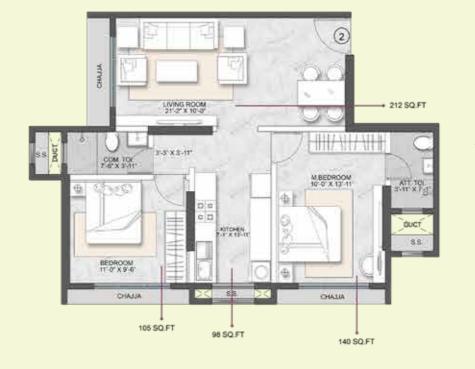

nchanting city views from the rooftop offer a magical escape from the metropolis below. The gentle waves of the infinity pool help you unwind, and the open-to-sky gym with Yoga & meditation area is refreshing, moreover, the screeningfacility, sky lounge, gazebo, and kid's play area, make Ashvattha's rooftop experience go really over the top.

A plethora of amenities offers you a lifestyle of luxurious serenity.







Rooftop Yoga & Meditation Area



Rooftop Kid's Play Area



Tensile Roof Sky Lounge



Open To Sky Screening Area



Rooftop Buffet Area



Rooftop Gazebo Seating Area



Open-To-Sky Gym

### WHERE SKY'S THE LIMIT

. . . . .



Society Office



Mechanical Parking



Terrace Garden To Host Events







### 1 BHK UNIT PLANS

2 BHK UNIT PLANS











### 2 BHK UNIT PLANS









### 3 BHK UNIT PLANS

• • • •









### WE COMMIT TO IT, AND WE MAKE IT!

• • • •

For more than half a century, Modirealty has remained a beacon of excellence in the Indian real estate industry. Founded by Shyamsunder Modi in 1971, our commitment to creating homes that reflect people's values and emotions remains at the heart of everything we do. Our track record of completing projects within the given timeline is a representation of our meticulous planning, attention to detail and team-dedication.

As a self-financed, debt-free group, we at Modirealty. Take immense pride in the fact that we have never had a single stalled project or litigation.

Our team of experts shares the passion for excellence, and we are committed to upholding the high standards that define our brand.

#